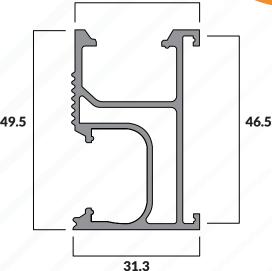

# 7 RAIL

Chiko's 7R Aluminum Rail is designed for roof mounted solar arrays. The 7 Rail can be applied to all roof types in a variety of lengthsreducing product waste. The design and engineering of this product result in the solar markets most cost effective rail while providing superior span capability.

### **TECHNICAL DATA**

Main Material AL 6005-T5 Wind Velocity

Up to 200 MPH/89M/S

Xi=31918.082 mm4 Yi=81501.592 mm4