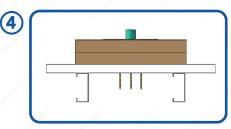

ws available in 4 lengths:

- 75mm or 2.95"
- 150mm or 5.90"
- 120mm or 4.72"
- 200mm or 7.87

## **TPO Roof Anchor Base**

CHIKO's TPO anchor base is designed to be directly fixed on the TPO metal sheet or purlin which is suitable for a steel TPO roof.

### **BENEFITS:**

- Facilitates a simple, fast and cost-effective installation
- Designed to withstand the elements made of Aluminum with a high corrosion resistant surface treatment
- Better water proofing option than utilizing a fixed base solution
- Suitable for a wide variety of metal sheet roofing





### **INSTALLATION STEPS:**



Mark the installation position of Anchor base on the roof



Drill self tapping screws at the specified position to fix the Anchor base on the roof



Anchor base apply hot welding to weld with the roof



Anchor base Installation complete

#### www.chikousa.com



Tel: 1-800-948-5390 Email: info@chikousa.com