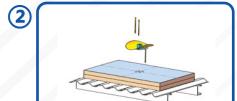

### **INSTALLATION STEPS:**

Mark the installation position of Anchor base on the roof

Drill self tapping screws at the specified position to fix the Anchor base on the roof

Anchor base apply hot welding to weld with the roof