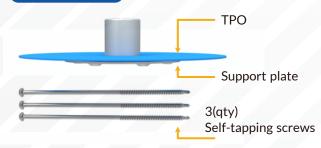

## **TPO Roof Anchor Base**

CHIKO's TPO anchor base is designed to be directly fixed on the TPO metal sheet or purlin which is suitable for a steel TPO roof.

### **BENEFITS:**

- Facilitates a simple, fast and cost-effective installation
- Designed to withstand the elements made of Aluminum with a high corrosion resistant surface treatment
- Better water proofing option than utilizing a fixed base solution
- Suitable for a wide variety of metal sheet roofing