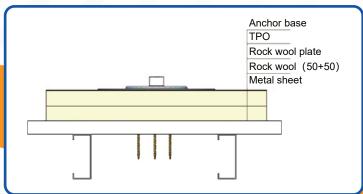

## **TPO Roof Anchor Base**

CHIKO's TPO anchor base is designed to be directly fixed on the TPO metal sheet or purlin which is suitable for a steel TPO roof.

### **BENEFITS:**

- Facilitates a simple, fast and cost-effective installation
- Designed to withstand the elements made of Aluminum with a high corrosion resistant surface treatment
- Better water proofing option than utilizing a fixed base solution
- Suitable for a wide variety of metal sheet roofing