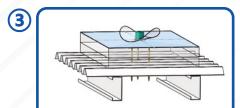

### **INSTALLATION STEPS:**

Mark the installation position of Anchor base on the roof

Drill self tapping screws at the specified position to fix the Anchor base on the roof

Anchor base apply hot welding to weld with the roof