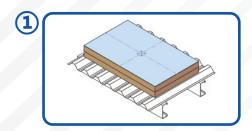

### **INSTALLATION STEPS:**

Mark the installation position of Anchor base on the roof

Drill self tapping screws at the specified position to fix the Anchor base on the roof

Anchor base apply hot welding to weld with the roof