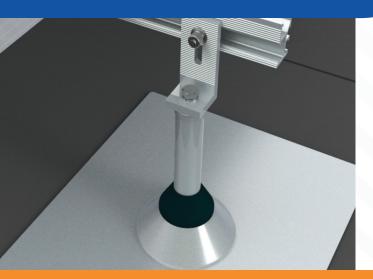

#### CHIKOUSA RACKING MADE SIMPLE

Chiko Solar Standoff Kit includes—a base, 2 lug bolts, a round EPDM washer, aluminum post and cap with EPDM washer, L-Foot and flange nut with bolt. Chiko Solar's standoff system comes in three different sizes: 3.5", 4.5" and 6". It is designed for use on flat roofs. The standoff is installed on top of the existing roof without modification and without compromising the integrity of the structure. Chiko Solar guarantees a quick, easy installation with long lasting quality. Please follow the installation manual and local building regulations for proper installation.