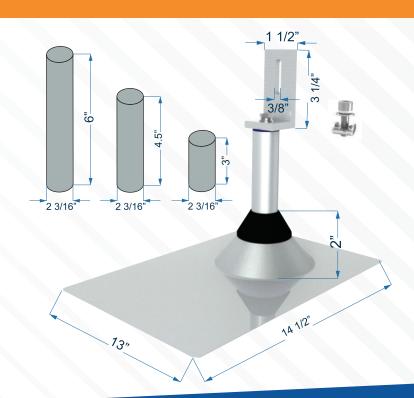

#### CHIKOUSA RACKING MADE SIMPLE

Chiko Solar Standoff Kit includes—a base, 2 lug bolts, a round EPDM washer, aluminum post and cap with EPDM washer, L-Foot and flange nut with bolt. Chiko Solar's standoff system comes in three different sizes: 3.5", 4.5" and 6". It is designed for use on flat roofs. The standoff is installed on top of the existing roof without modification and without compromising the integrity of the structure. Chiko Solar guarantees a quick, easy installation with long lasting quality. Please follow the installation manual and local building regulations for proper installation.

### **Component List**

- Aluminum Flashing
- Aluminum Base
- 3" Aluminum Post
- Aluminum Cap with EPDM Washer
- 1 x Aluminum L-Foot 6005-T5
- 3/8" HAX Bolt
- 3/8" Stainless steel screw
- 3/8" Stainless steel washer & rubber
- EPDM Rubber washer with adhesive