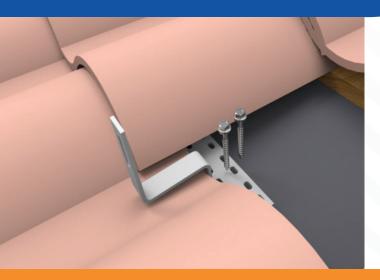

## Adjustable S-Tile Hook

Our Chiko Solar S-Tile Kit is made of SUS304 Stainless Steel. It is designed for use on curved S-Tile roofs. Our hook is installed under the existing roof by removing a tile and placing it back in its original place after the hook is secured to the underlying rafter. It does not require modification to the structure, maintaining the structure's integrity. Chiko guarantees a quick, easy installation with long lasting quality. Please follow the installation manual for proper installation