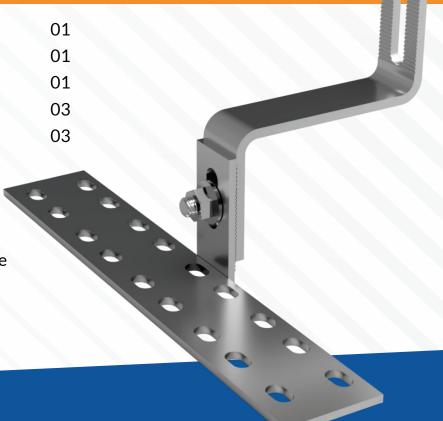

Qty

## **Component List**

| Stainless | otaal CI | IC 201 L | ماد  |
|-----------|----------|----------|------|
| Stainless | STEEL SU | 17.3U4 f | าดดห |

- ► M8 Bolt
- Stainless steel grounding nut
- ➤ 3/8" Stainless steel washer & rubber
- 3/8" Stainless steel screw